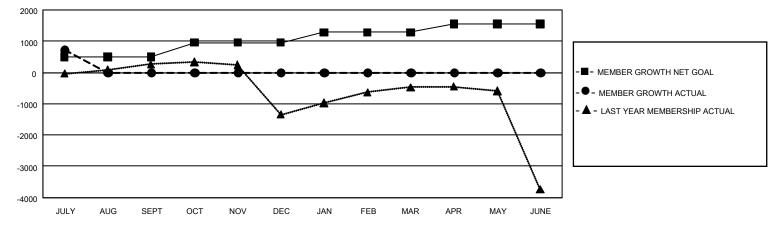

## GAT MONTHLY MEMBERSHIP PROGRESS REPORT

GMT Constitutional Area 6, Group J

REPORT DOES NOT INCLUDE CLUBS IN UNDISTRICTED AREAS.

| Clubs         |               |             |               | Members               |                        |                         |                                                    |  |  |
|---------------|---------------|-------------|---------------|-----------------------|------------------------|-------------------------|----------------------------------------------------|--|--|
|               | RESULTS FOR   | R 2020-2021 |               | RESULTS FOR 2020-2021 |                        |                         |                                                    |  |  |
| QUARTER       | NEW CLUB GOAL | NEW CLUBS   | DROPPED CLUBS | QUARTER               | BER GROWTH NET<br>GOAL | MEMBER GROWTH<br>ACTUAL | DROPPED<br>MEMBERS ACTUAL<br>(including transfers) |  |  |
| JULY/AUG/SEPT | 81            | 23          | 2             | JULY/AUG/SEPT         | 499                    | 1,289                   | 364                                                |  |  |
| OCT/NOV/DEC   | 69            | 0           | 0             | OCT/NOV/DEC           | 454                    | 0                       | 0                                                  |  |  |
| JAN/FEB/MAR   | 51            | 0           | 0             | JAN/FEB/MAR           | 333                    | 0                       | 0                                                  |  |  |
| APR/MAY/JUNE  | 39            | 0           | 0             | APR/MAY/JUNE          | 272                    | 0                       | 0                                                  |  |  |