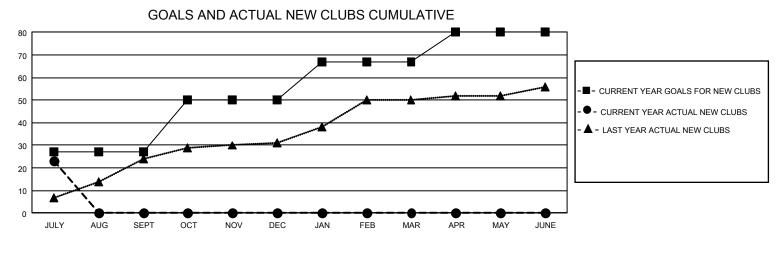

## GAT MONTHLY MEMBERSHIP PROGRESS REPORT

GMT Constitutional Area 6, Group J

REPORT DOES NOT INCLUDE CLUBS IN UNDISTRICTED AREAS.

| Clubs         |               |             |               | Members               |                        |                         |                                                    |  |  |
|---------------|---------------|-------------|---------------|-----------------------|------------------------|-------------------------|----------------------------------------------------|--|--|
|               | RESULTS FOR   | R 2020-2021 |               | RESULTS FOR 2020-2021 |                        |                         |                                                    |  |  |
| QUARTER       | NEW CLUB GOAL | NEW CLUBS   | DROPPED CLUBS | QUARTER               | BER GROWTH NET<br>GOAL | MEMBER GROWTH<br>ACTUAL | DROPPED<br>MEMBERS ACTUAL<br>(including transfers) |  |  |
| JULY/AUG/SEPT | 81            | 23          | 2             | JULY/AUG/SEPT         | 499                    | 1,289                   | 364                                                |  |  |
| OCT/NOV/DEC   | 69            | 0           | 0             | OCT/NOV/DEC           | 454                    | 0                       | 0                                                  |  |  |
| JAN/FEB/MAR   | 51            | 0           | 0             | JAN/FEB/MAR           | 333                    | 0                       | 0                                                  |  |  |
| APR/MAY/JUNE  | 39            | 0           | 0             | APR/MAY/JUNE          | 272                    | 0                       | 0                                                  |  |  |